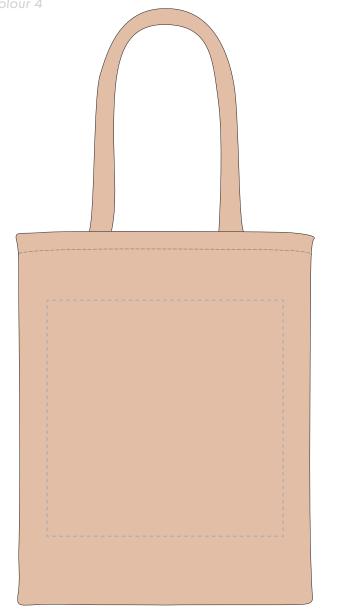

## **PANTONE REFERENCE(S)**

Colour 1

Colour 2
Colour 3

ARTWORK SCALE 25%

Front Back

The dashed line is to demonstrate print area and will not appear on your printed item