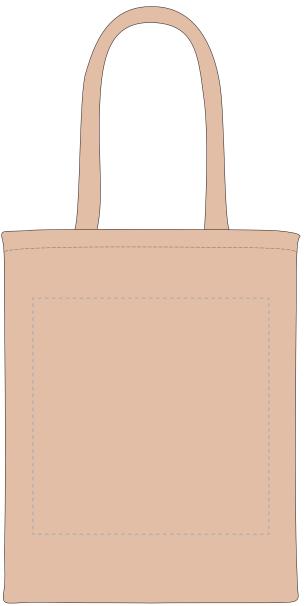

## **PANTONE REFERENCE(S)**

Colour 1

Colour 2
Colour 3

ARTWORK SCALE 25%

Front Back

The dashed line is to demonstrate print area and will not appear on your printed item